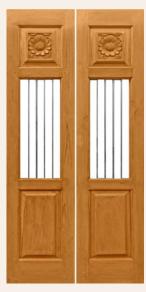

# FOOXTRA SOLID GLASS & NET DOORS

E-2

E-11

Fooxtra Solid Glass & Net Doors—a perfect blend of elegance, security, and innovation. Designed to enhance your spaces with unmatched durability and timeless aesthetics, our doors provide both protection and style. Experience superior craftsmanship and lasting quality, because at Fooxtra, we don't just create doors—we create experiences.