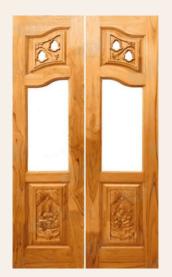

# FOOXTRA SOLID GLASS & NET DOORS

E-2

E-11

Fooxtra Solid Glass & Net Doors—a perfect blend of elegance, security, and innovation. Designed to enhance your spaces with unmatched durability and timeless aesthetics, our doors provide both protection and style. Experience superior craftsmanship and lasting quality, because at Fooxtra, we don't just create doors—we create experiences.