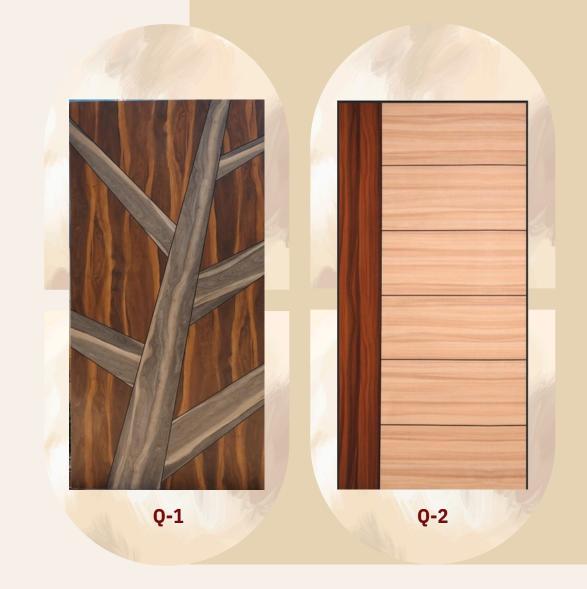

# FOOXTRA SOLID GLASS & NET DOORS

E-2

E-11

Fooxtra Solid Glass & Net Doors—a perfect blend of elegance, security, and innovation. Designed to enhance your spaces with unmatched durability and timeless aesthetics, our doors provide both protection and style. Experience superior craftsmanship and lasting quality, because at Fooxtra, we don't just create doors—we create experiences.

**E-1**3

E-15

E-16

E-17

E-19

E-20

E-21

E-22

E-24

E-25

E-26

E-27

E-28

E-29

E-30

E-31

E-33

E-34

E-35

E-36

E-37

E-38

E-39

E-40