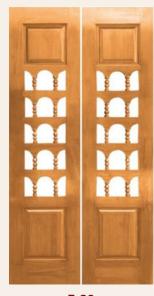

# FOOXTRA SOLID GLASS & NET DOORS

E-2

E-11

Fooxtra Solid Glass & Net Doors—a perfect blend of elegance, security, and innovation. Designed to enhance your spaces with unmatched durability and timeless aesthetics, our doors provide both protection and style. Experience superior craftsmanship and lasting quality, because at Fooxtra, we don't just create doors—we create experiences.

**E-1**3

E-15

E-16

E-17

E-19

E-20

E-21

E-22

E-24

E-25

E-26

E-27

E-28

E-29

E-30

E-31

E-33

E-34

E-35

E-36

E-37

E-38

E-39

E-40