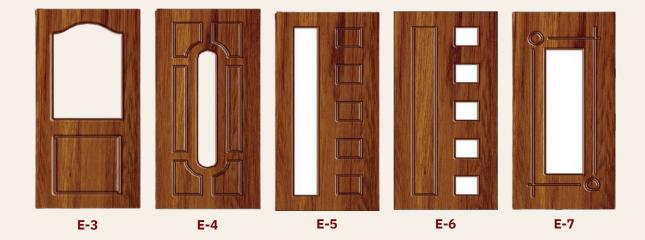

# FOOXTRA SOLID GLASS & NET DOORS

E-2

E-11

Fooxtra Solid Glass & Net Doors—a perfect blend of elegance, security, and innovation. Designed to enhance your spaces with unmatched durability and timeless aesthetics, our doors provide both protection and style. Experience superior craftsmanship and lasting quality, because at Fooxtra, we don't just create doors—we create experiences.