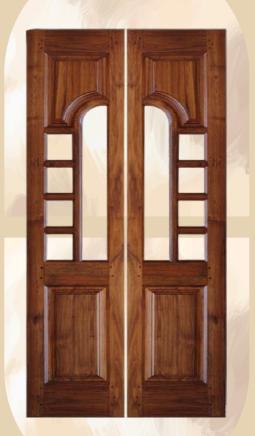

# FOOXTRA SOLID GLASS & NET DOORS

E-2

E-11

Fooxtra Solid Glass & Net Doors—a perfect blend of elegance, security, and innovation. Designed to enhance your spaces with unmatched durability and timeless aesthetics, our doors provide both protection and style. Experience superior craftsmanship and lasting quality, because at Fooxtra, we don't just create doors—we create experiences.