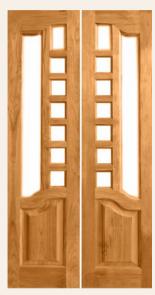

# FOOXTRA SOLID GLASS & NET DOORS

E-2

E-11

Fooxtra Solid Glass & Net Doors—a perfect blend of elegance, security, and innovation. Designed to enhance your spaces with unmatched durability and timeless aesthetics, our doors provide both protection and style. Experience superior craftsmanship and lasting quality, because at Fooxtra, we don't just create doors—we create experiences.

**E-1**3

E-15

E-16

E-17

E-19

E-20

E-21

E-22

E-24

E-25

E-26

E-27

E-28

E-29

E-30

E-31

E-33

E-34

E-35

E-36

E-37

E-38

E-39

E-40